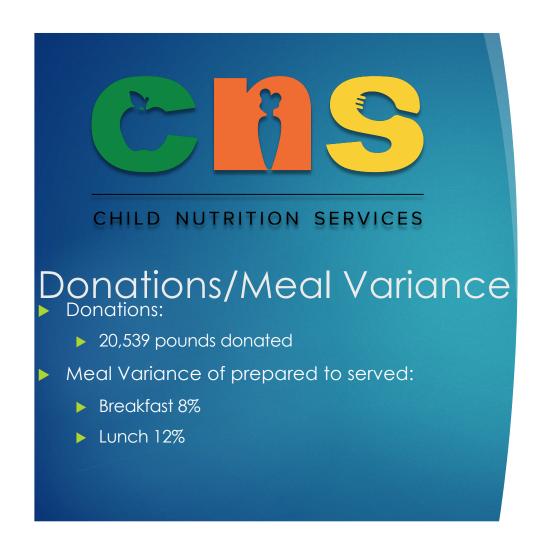

## Farm-to-School Update

- Utilized grant money for local produce
- Showcased farms on:
  - Website
  - ► At the serving lines
- ▶ Bought almost 12 tons of California Produce
- Bought an entire orchard of Navel Oranges from Pauma Valley
- Worked with approximately a dozen California farms, five less than 100 miles from the Central Kitchen